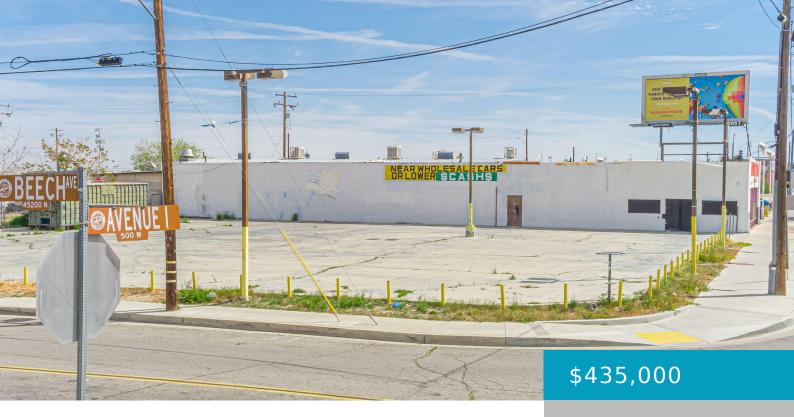

#### **529, AVE I, LANCASTER, CA, 93534**

https://windomrealtor.com

Commercial Property. Great investment opportunity! Excellent corner location on Ave I & Beech Ave with high traffic volume. Lot is complete with concrete and sidewalks. Property has access from Beech Ave & Ave I. Seller also has adjoining lot (North) available if interested (APN: 3135-027-009, 24k sqft).

## **Basics**

Category: Land Status: Active

**Bathrooms: 0** baths **Lot size: 0.39** sq ft

Lot Size Acres: 0.39 sq ft County: Los Angeles

the listing is filed.

CrossStreet: Ave I & Beech

Ave

Zoning: LRC