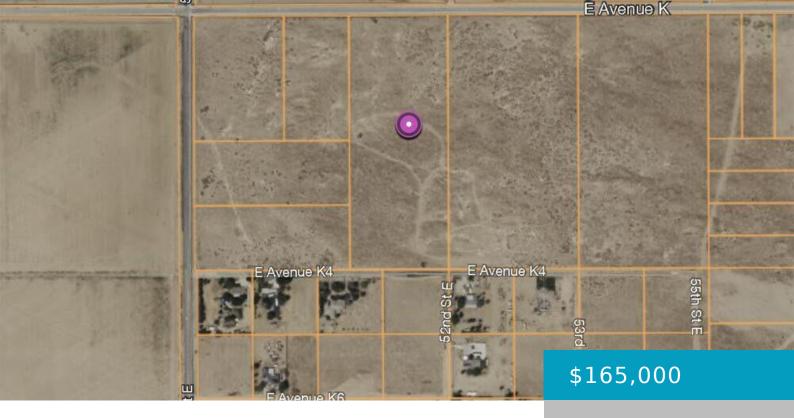

# 52ND EAST, ON AVE K, LANCASTER, CA, 93535

https://windomrealtor.com

Subject property is located on paved Ave K at 52nd St East. Property is in the City of Lancaster and is zoned Rural Residential 2.5 (RR 2.5). If subdivided, zoning allows for 2.5 acre home sites. Zoning allows for horses and farm animals. Elec is overhead on paved Ave K. Presently this area is largely [...]

### **Miscellaneous**

**Listing Terms:** Cash **CrossStreet:** 52nd East on Ave K

Zoning: RR 2.5