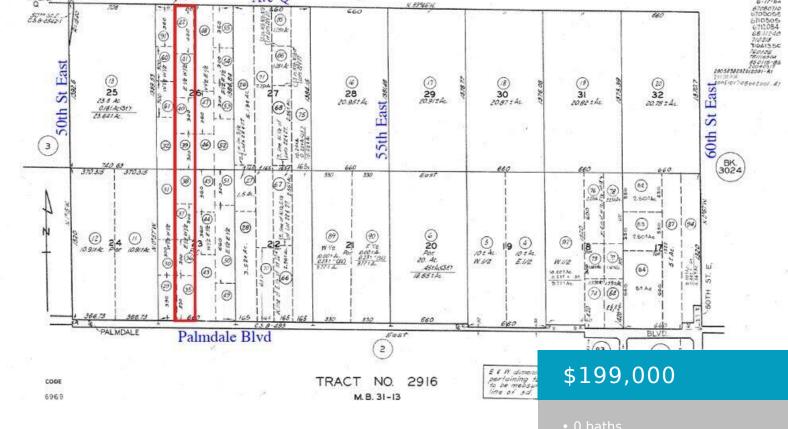

# 52ND EAST ON PALMDALE BLVD, PALMDALE, CA, 93552

https://windomrealtor.com

East Palmdale medium density residential "path of growth" grouping of 8 parcels totaling 10 acres. Parcels 35,36,37,38,39,40,41,& 42 included in price. Located at 52nd St East, on north side of Palmdale Blvd. Water, elec, tele, sewer are nearby on Palmdale Blvd. Zoning of R N 2 allows for 10-20 units per acre. General Plan use [...]