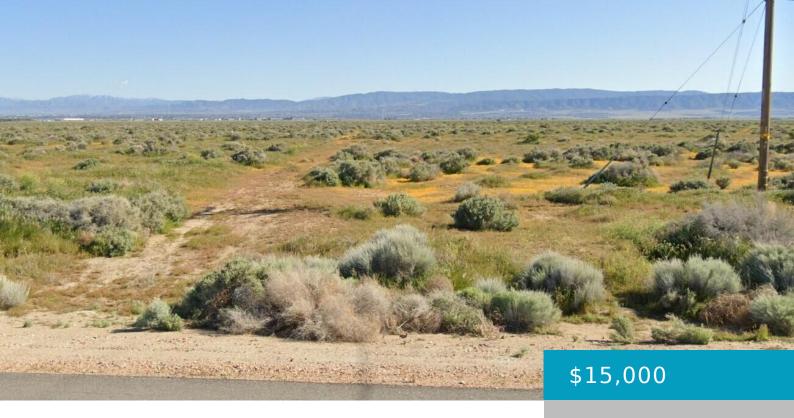

# 52ND ST W AND AVE D4, LANCASTER, CA, 93536

https://windomrealtor.com

2.46 acre lot with frontage on 52nd St West. Zoned D22 for agriculture, animals, a home, and possible light industrial uses. Close to HWY 138 (Ave D). APN 3201-006-020. The map shows a record of survey.