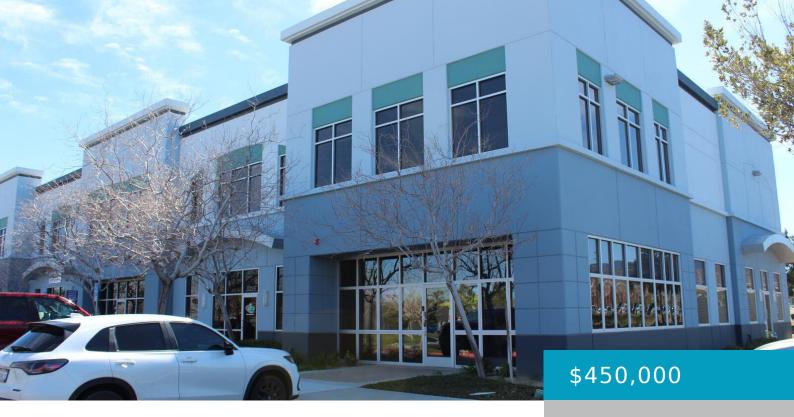

## 530, COMMERCE, PALMDALE, CA, 93551

https://windomrealtor.com

NOT MANY IN THE AREA! BEAUTIFUL OFFICE INDUSTRIAL PROPERTY... 1650 sqft 2 story commercial unit located in medical area of Palmdale. Unique Location!! Close to the Palmdale Auto Mall, near HWY 14, Palmdale Mall, and the Amazon facility. Industrial office use, Perfect for Owner/ Operator. 2 MORE UNITS AVAILABLE!!!!!! 530 Commerce Ave Unit F 602 [...]

## **Basics**

Category: Commercial Sale

Status: Active

Lot size: 5.29 sq ft

Lot Size Acres: 5.29 sq ft

Type: Office

Bathrooms: 0 baths

Year built: 2007

# **Building Details**

**Cooling features:** Central Air **Building Area Total: 1650** sq ft

Stories: 2 Roof: Rolled/Hot Mop

**Construction Materials:** Stucco