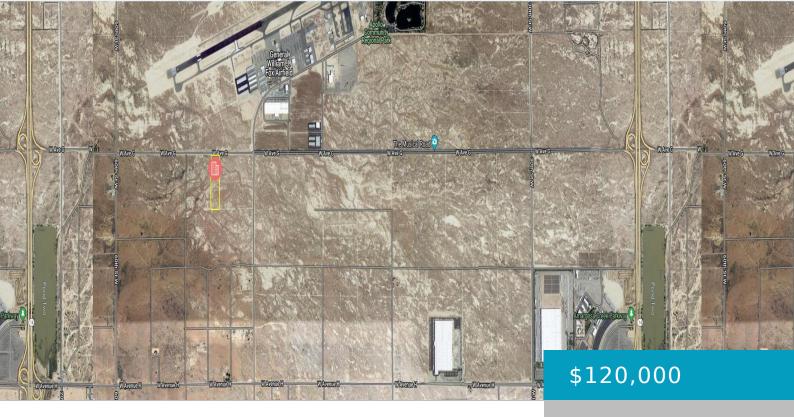

### 53, AVE G, LANCASTER, CA, 93536

https://windomrealtor.com

9.3 Acres up for Sale at 53rd W on Ave G, right next to the Fox Airfield, and minutes from Apollo Park! Lot is zoned for Light Industrial, and next to paved road. Fox Airfield is a county run airfield used to park private planes and services industry and distribution centers in the Fox Field [...]

## **Basics**

Category: Land Status: Active

Bathrooms: 0 baths Lot size: 9.31 sq ft

Lot Size Acres: 9.31 sq ft County: Los Angeles

the listing is filed.

CrossStreet: W Ave G & 55th

St W

**Zoning:** LRSP