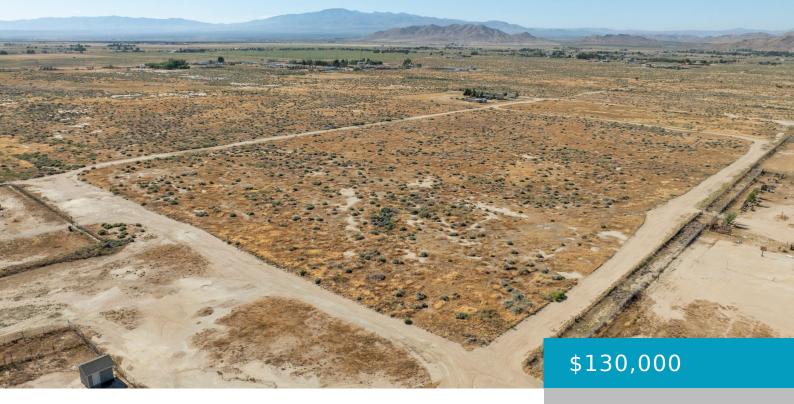

### 5400, ELDER AVENUE, ROSAMOND, CA, 93560

https://windomrealtor.com

15 acres of flat land. 2600 feet to nearest paved road at West Avenue A. 407 feet to nearest power pole. Properties with houses also nearby.