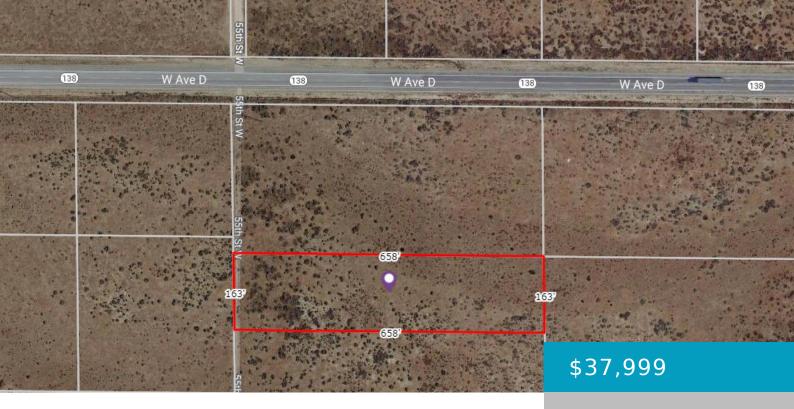

### 55, AVENUE D-2, LANCASTER, CA, 93535

https://windomrealtor.com

2.46+/- Acres zoned LCD22\* ideal for cannabis/cultivation on 55
Street West dirt road just South of Avenue D (Hwy. 138). It is near
Fox AirField airport. Great opportunity on the West side of
Lancaster to own a property and built your dream home. Avenue
D. gives you easy access to the Hwy. 14. in the [...]

### **Basics**

Category: Land Status: Active

Bathrooms: 0 baths Lot size: 2.46 sq ft

Lot Size Acres: 2.46 sq ft County: Los Angeles

### **Miscellaneous**

**Listing Terms:** Cash, **Compensation Disclaimer:** The listing broker's offer of Conventional

compensation is made only to participants of the MLS where

the listing is filed.

**CrossStreet:** 55 street West Zoning: LCD22