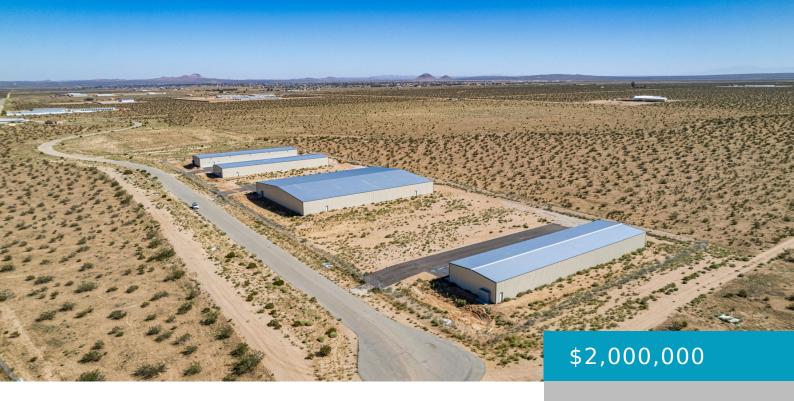

# 5500, LINDBERGH, CALIFORNIA CITY, CA, 93505

https://windomrealtor.com

California City Municipal Airport is included in The High Desert Aerospace Park in the midst of public and private aerospace research, development, test, and manufacturing. It is located in the only restricted use, R-2508 airspace complex in the country. This includes the R-2515 super sonic corridor. Lease spaces ranging from 1,000 to 60,000 sq. ft [...]

#### **Basics**

Category: Commercial Sale

**Status:** Active

Lot size: 2.06 sq ft

Lot Size Acres: 2.06 sq ft

**Type:** Industrial

Bathrooms: 0 baths

Year built: 2023

### **Building Details**

**Building Area Total: 10000** sq ft **Stories:** 1

Roof: Metal Construction Materials: Aluminum Siding, Steel Siding

Fencing: Chain Link, None