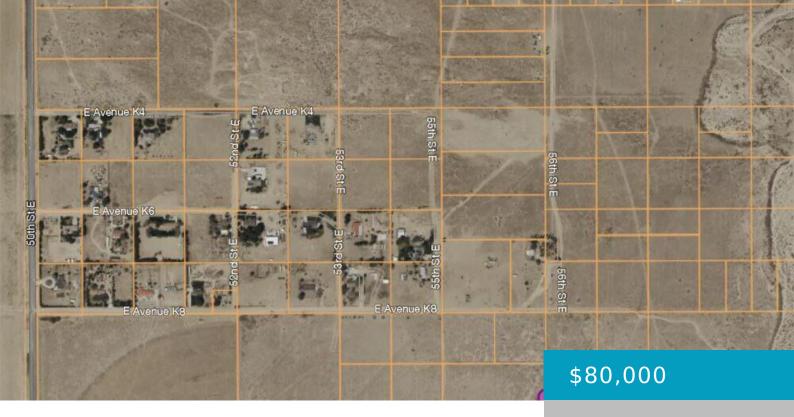

# 55TH EAST @ AVE K-10, LANCASTER, CA, 93535

https://windomrealtor.com

Subject property is located @ 55th St East & Ave K-10. Property is in the City of Lancaster and is zoned Rural Residential 2.5 (RR 2.5). If subdivided, zoning allows for 2.5 acre home sites. Zoning allows for horses and farm animals. Elec is 660 feet to the north on Ave K-8. Presently this area [...]

## **Miscellaneous**

**Listing Terms:** Cash **CrossStreet:** 55th East & Ave K-10

Zoning: RR 2.5