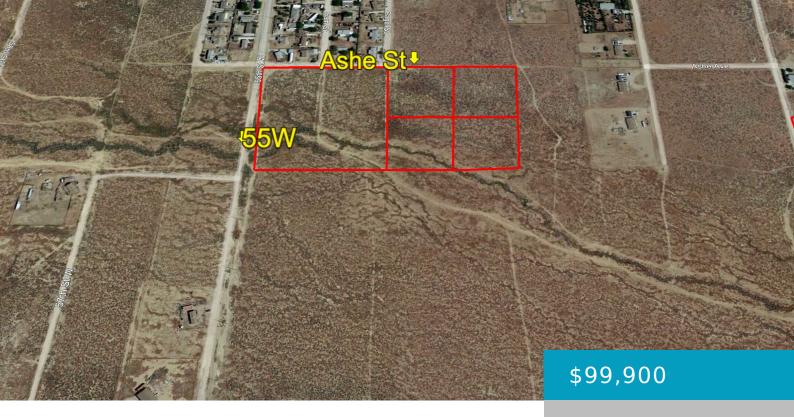

# 55TH ST WEST @ ASHE AVE, ROSAMOND, CA, 93560

https://windomrealtor.com

Located in mid Rosamond on 55th St West @ Ashe St, just 6/10 of a mile south of Rosamond Blvd. Five contiguous parcels with upzoning and electricity. Includes parcels 19, 62, 63, 64, & 65. Zoning allows 1/4 acre home sites which, upon subdividing, could yield 75 to 80 home sites. Electric power is on [...]

## **Miscellaneous**

**Listing Terms:** Cash **Compensation Disclaimer:** The listing broker's offer of

compensation is made only to participants of the MLS where

the listing is filed.

CrossStreet: 55th West &

Ashe Ave

**Zoning:** Estate 1/4 R S