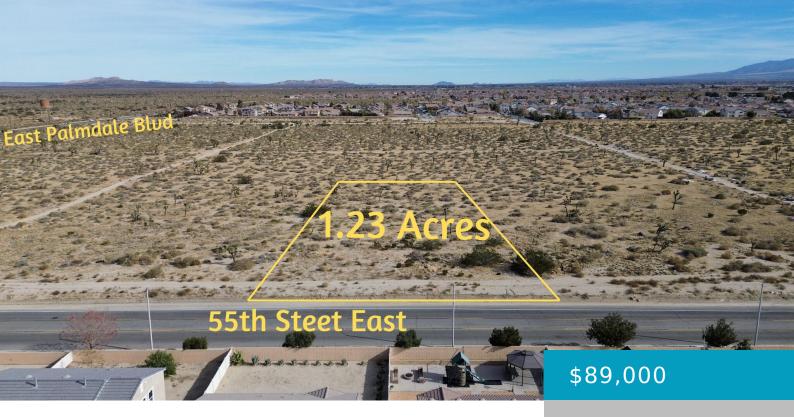

# 55TH STE VIC PALMDALE BL STE, PALMDALE, CA, 93550

https://windomrealtor.com

Nestled in the heart of Palmdale, this 1.23-acre parcel enjoys a prime location right off the paved 55th Street, surrounded by established neighborhoods and only minutes from immediate shopping centers and nearby parks. Boasting road frontage, this parcel offers easy access and prime visibility. Verify use and explore the vast possibilities with the City of [...]

### **Basics**

Category: Land Status: Active

Bathrooms: 0 baths Lot size: 1.23 sq ft

Lot Size Acres: 1.23 sq ft County: Los Angeles

Call us now

Phone: (661) 609-4434

Email: jennifer@demery.wpenginepowered.com