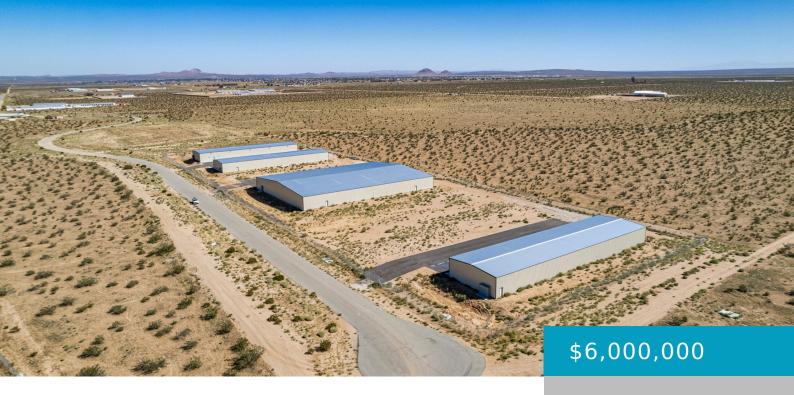

# 5600, LINDBERGH, CALIFORNIA CITY, CA, 93505

https://windomrealtor.com

California City Municipal Airport is included in The High Desert Aerospace Park in the midst of public and private aerospace research, development, test, and manufacturing. It is located in the only restricted use, R-2508 airspace complex in the country. This includes the R-2515 super sonic corridor. Lease spaces ranging from 1,000 to 60,000 sq. ft [...]

### **Building Details**

**Building Area Total: 30000** sq ft **Stories:** 1

Roof: Metal Construction Materials: Aluminum Siding, Steel Siding

Fencing: Chain Link, None