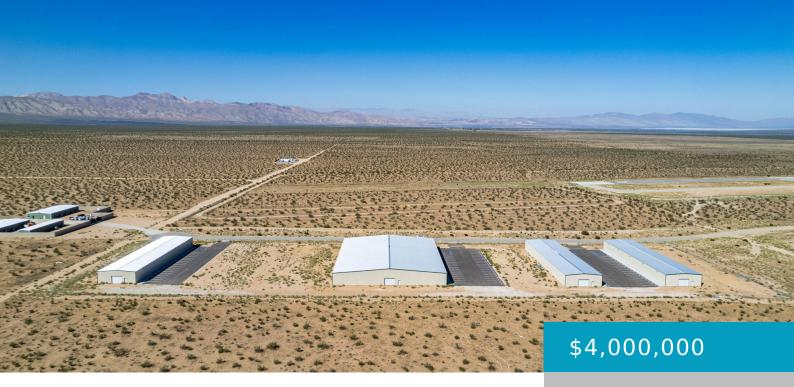

# 5650, LINDBERGH, CALIFORNIA CITY, CA, 93505

https://windomrealtor.com

California City Municipal Airport is included in The High Desert Aerospace Park in the midst of public and private aerospace research, development, test, and manufacturing. It is located in the only restricted use, R-2508 airspace complex in the country. This includes the R-2515 super sonic corridor. Lease spaces ranging from 1,000 to 60,000 sq. ft [...]

#### **Basics**

Category: Commercial Sale

Status: Active

Lot size: 2.05 sq ft

Lot Size Acres: 2.05 sq ft

**Type:** Industrial

Bathrooms: 0 baths

Year built: 2023

### **Building Details**

**Building Area Total: 20000** sq ft **Stories:** 1

Roof: Metal Construction Materials: Aluminum Siding, Steel Siding

Fencing: Chain Link, None