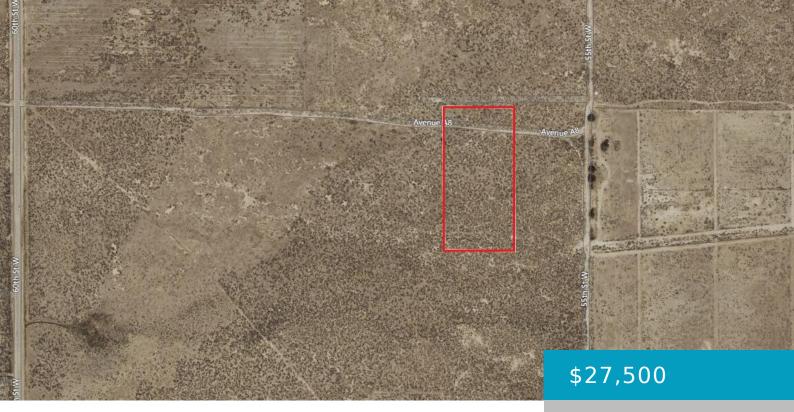

### 56TH STREET WEST & AVENUE A10, LANCASTER, CA, 93536

https://windomrealtor.com

5.06 acre investment property east of Antelope Acres. Zoning is A-2 Heavy Agricultural with home on minimum of 2 acres. Owners are licensed by the CA DRE. Buyer & Buyer's Agent to investigate and verify all details of subject property.