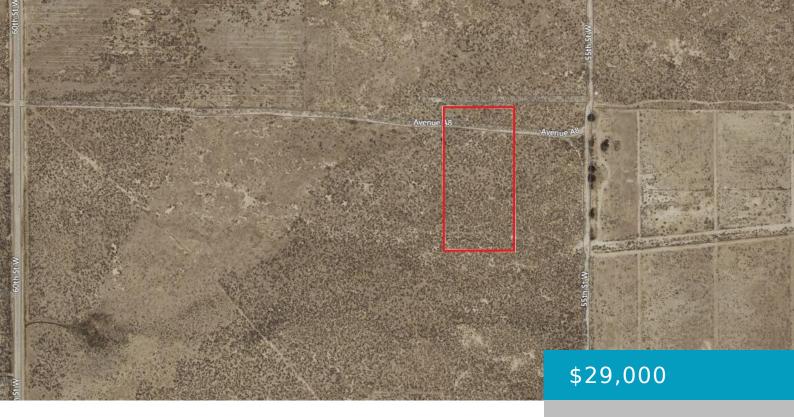

# 56TH STREET WEST & AVENUE A10, LANCASTER, CA, 93536

https://windomrealtor.com

5.06 acre investment property east of Antelope Acres. Zoning is A-2 Heavy Agricultural with home on minimum of 2 acres. Owners are licensed by the CA DRE. Buyer & Buyer's Agent to investigate and verify all details of subject property.

### **Basics**

Category: Land

Bathrooms: 0 baths

Lot Size Acres: 5.06 sq ft

Status: Active

Lot size: 5.06 sq ft

**County:** Los Angeles

the listing is filed.

**CrossStreet:** 56th Street West

& Avenue A-10

**Zoning:** A-2 Heavy Agricultural