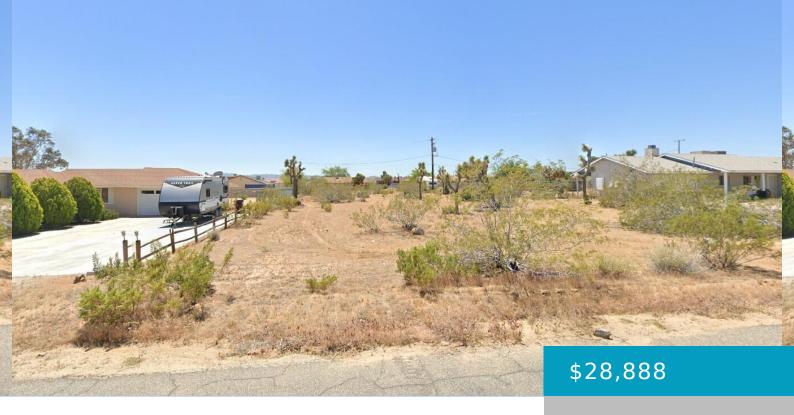

### 57991, PIMLICO, YUCCA VALLEY, CA, 92284

https://windomrealtor.com

20,000 square foot residential lot in Yucca Valley. Paved streets and water and power are available. APN 0598-504-06-0000.

- 0 baths
- Land
- Active

## **Basics**

Category: Land

Bathrooms: 0 baths

Lot Size Acres: 0.46 sq ft

Status: Active

Lot size: 0.46 sq ft

County: San Bernardino