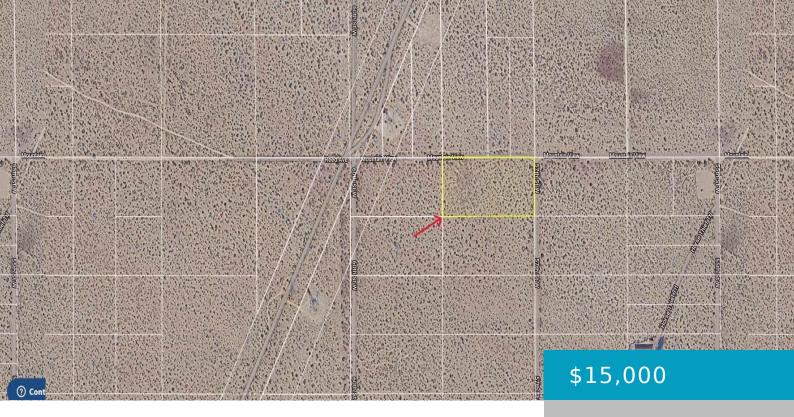

# 57TH ST W AND MOUNTAIN VIEW, MOJAVE, CA, 93501

https://windomrealtor.com

Discover the endless possibilities with this stunning 5-acre parcel located near the corner of 57th St West and Mountain View in scenic Mojave. Nestled in Kern County, this property boasts the versatile PI R-S zoning, making it ideal for a range of private institutional uses or suburban residential development. Key

### **Miscellaneous**

**Listing Terms:** Cash **Compensation Disclaimer:** The listing broker's offer of

compensation is made only to participants of the MLS where

the listing is filed.

CrossStreet: 57 St W /

Mountain View

Zoning: PI Rs