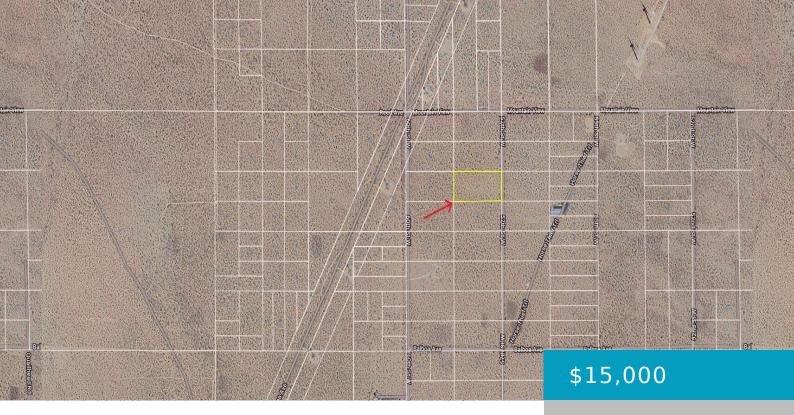

# 57TH ST WEST AND MOUNTAIN VIEW, MOJAVE, CA, 93501

https://windomrealtor.com

Discover the endless possibilities with this stunning 5-acre parcel located near the corner of 57th St West and Mountain View in scenic Mojave. Nestled in Kern County, this property boasts the versatile PI R-S zoning, making it ideal for a range of private institutional uses or suburban residential development. Key

### **Miscellaneous**

**Listing Terms:** Cash **Compensation Disclaimer:** The listing broker's offer of

compensation is made only to participants of the MLS where

the listing is filed.

CrossStreet: 57th West &

Mountain View

Zoning: PI Rs