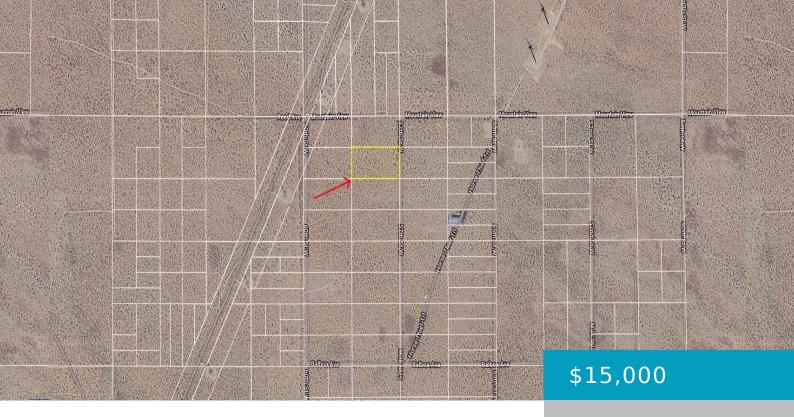

# 57TH ST WEST AND MOUNTAIN VIEW, MOJAVE, CA, 93501

https://windomrealtor.com

Discover the endless possibilities with this stunning 5-acre parcel located near the corner of 57th St West and Mountain View in scenic Mojave. Nestled in Kern County, this property boasts the versatile PI R-S zoning, making it ideal for a range of private institutional uses or suburban residential development. Key

Mountain View

Zoning: PI Rs