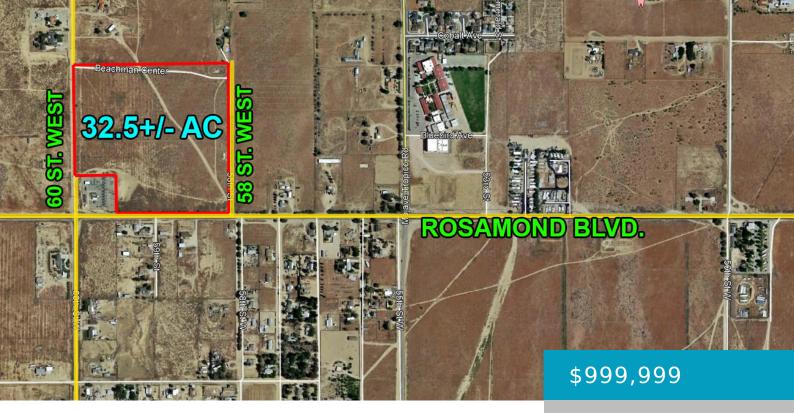

# 60, ST. WEST & ROSAMOND, ROSAMOND, CA, 93560

https://windomrealtor.com

32.5+/- Acres Northeast corner of 60th Street West and Rosamond Blvd. Flat buildable parcel with water well/tank and the property is within Rosamond Community Water District. The owner has demolished the structure for safety reasons but some of the slabs are still intact and in place. 907 feet frontage on Paved Rosamond Blvd. and 926 [...]