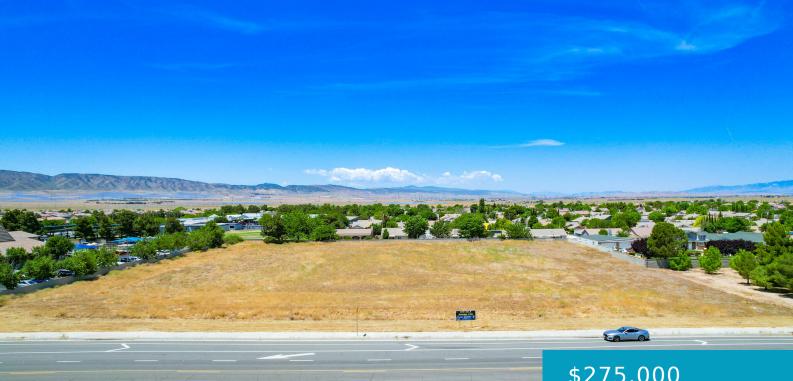

### 60 STW VIC AVE J6, LANCASTER, CA, 93536

https://windomrealtor.com

\*\*\* Amazing opportunity alert! \*\*\* 2 Parcels that total over 3.70 acres. Imagine this land as a jackpot of possibilities - farming, housing, leisure - you name it! It's like having a whole toolbox of money-making tricks up your sleeve, spreading out risks and boosting your chances of hitting that sweet jackpot. This land is [...]

### **Basics**

Category: Land Bathrooms: 0 baths Lot Size Acres: 3.73 sq ft Status: Active Lot size: 3.73 sq ft **County:** Los Angeles