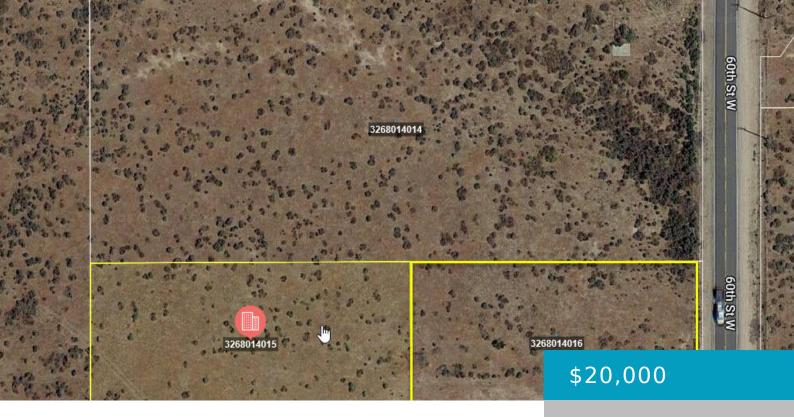

## 60, AVE G, LANCASTER, CA, 93535

https://windomrealtor.com

Excellent investment property just south of Fox Field Airport on 60th Street West. Seller wants to sell this parcel together with adjacent parcel APN 3268-014-015 (1.18 acres) for a total of \$40K.

### **Basics**

Category: Land Status: Active

**Bathrooms: 0** baths **Lot size: 1.07** sq ft

**Lot Size Acres: 1.07** sq ft **County:** Los Angeles