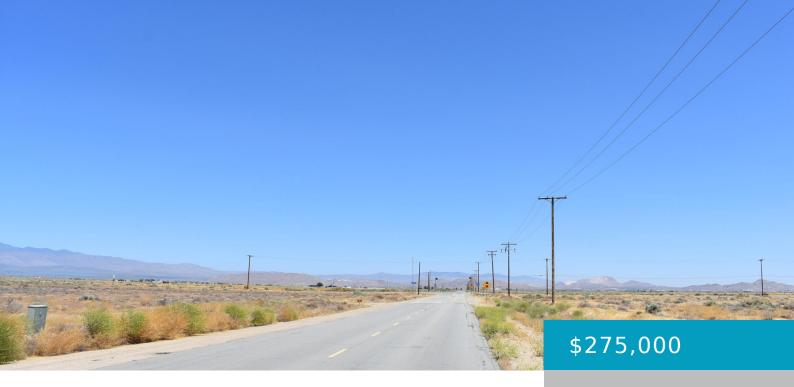

# 60TH ST W AND AVE D, LANCASTER, CA, 93536

https://windomrealtor.com

29.83 acre lot just south of HWY 138 on paved 60th street west. Zoned D22 for agriculture and possible light industrial uses. Power runs across the lot, and it has 330 feet of frontage on 60th West. APN 3201-004-042.