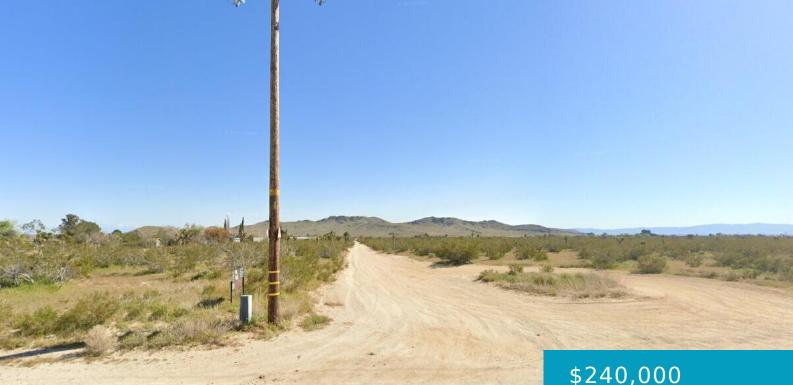

### **60TH ST WEST AND BACKUS RD, ROSAMOND,** CA, 93560

https://windomrealtor.com

Four adjacent 9.79 acre lots zoned for mobile homes with paved frontage and power in the street. Build your family compound. Sale includes APN 345-160-08, 09,10, and 11. Lot 11 is at the corner of Backus Rd and 60th Street West. Lots of homes in the area, and a short 10 minute drive into town.

- \$240,000

×