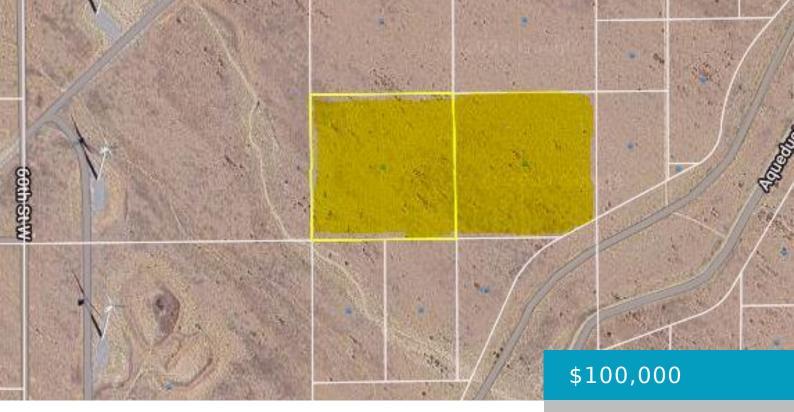

### 60TH STREET WEST (2 {PARCELS), MOJAVE, CA, 93501

https://windomrealtor.com

For Sale: Prime Renewable Energy Properties Location: Adjacent Properties near SCE Windhub Substation-28 APNs: 237-284-10 & 2374-11 Size: 10 Acres Each (20 Acres Toltal) Proximity to Transmission Lines: 2.31 miles from existing wind energy sites connected to SCE Windhub Substation Key Features: Ideal for Renewable Energy Development: Perfectly situated for solar or wind energy projects, [...]

- 0 baths
- Land
- Active

×

**Basics** 

Category: Land Bathrooms: 0 baths Lot Size Acres: 20 sq ft Status: Active Lot size: 20 sq ft County: Kern

# Miscellaneous

Listing Terms: Cash Zoning: A1 CrossStreet: Aqueduct Road

List Office Name: Coldwell Banker Frontier