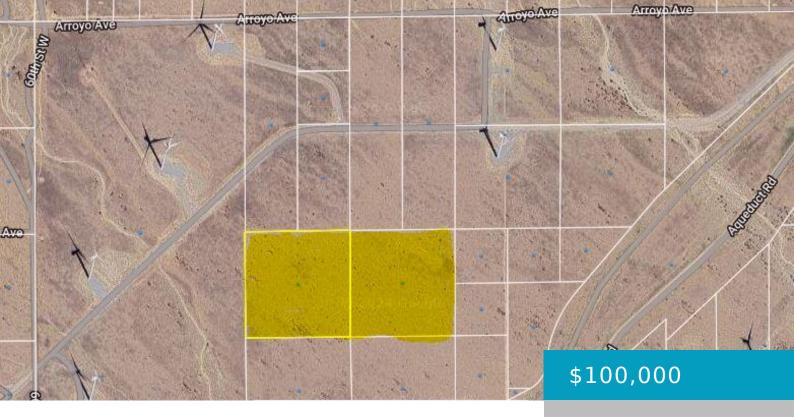

## **60TH STREET WEST, MOJAVE, CA, 93501**

https://windomrealtor.com

For Sale: Prime Renewable Energy Properties Location: Adjacent Properties near SCE Windhub Substation APNs: 237-284-08 & 237-284-09 Size: 10 Acres Each (20 Acres Total) Proximity to Transmission Lines: 2.31 miles from existing wind energy sites connected to SCE Windhub Substation Key Features: Ideal for Renewable Energy Development: Perfectly situated for solar or wind energy projects, [...]

### **Basics**

Category: Land Status: Active

Bathrooms: 0 baths Lot size: 20 sq ft

Lot Size Acres: 20 sq ft County: Kern

#### **Miscellaneous**

Listing Terms: Cash CrossStreet: Aqueduct Road

Zoning: A1