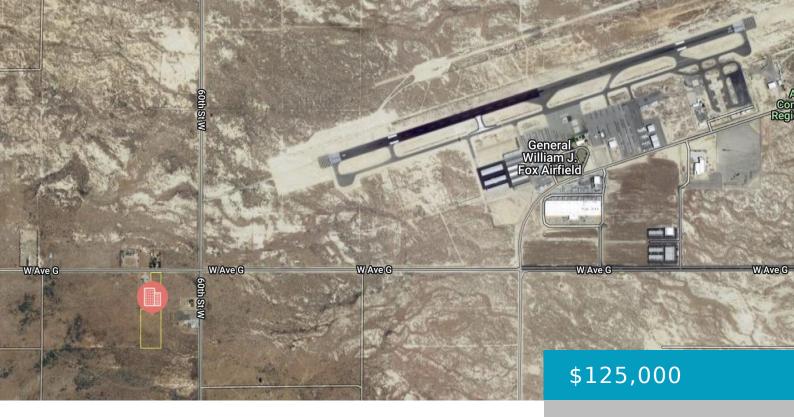

# 62ND WEST, ON AVE G, LANCASTER, CA, 93536

https://windomrealtor.com

A net of 7.18 acres at 62nd St West, on Ave G. Parcel is "L" shaped and wraps around the existing home next door on the west. Parcel has 165 ft of paved frontage on Ave G. Elec is overhead on Ave G. Located in the Fox Field Specific Plan area, parcel's use would be [...]

## **Basics**

Category: Land

Bathrooms: 0 baths

Lot Size Acres: 7.18 sq ft

Status: Active

Lot size: 7.18 sq ft

**County:** Los Angeles

the listing is filed.

CrossStreet: 62nd St West,

on Ave G

**Zoning:** Light Industrial, Fox