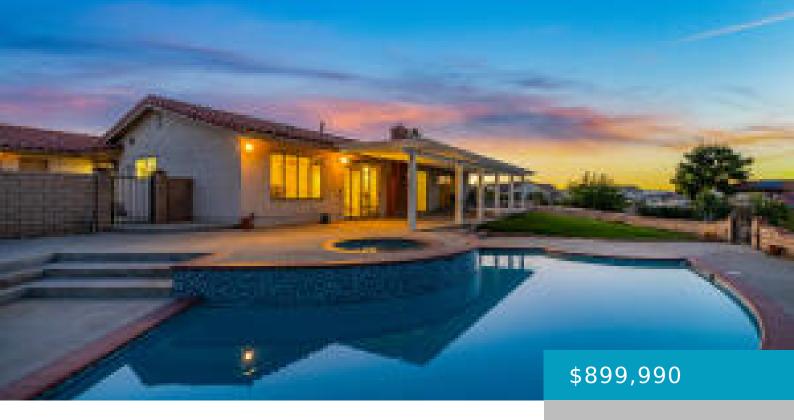

6309, AVE M8, PALMDALE, CA, 93551

https://windomrealtor.com

- 4 beds
- 5.00 baths
- Single Family Residence
- A
- Active

Bedrooms: 4 beds

Year built: 1970

Days On Market: 154

**Bathrooms Full:** 5

Original List Price: \$899,990

#### **Amenities & Features**

Features: Downstairs Bedroom, Family Room, Lawn - Front, Lawn - Rear