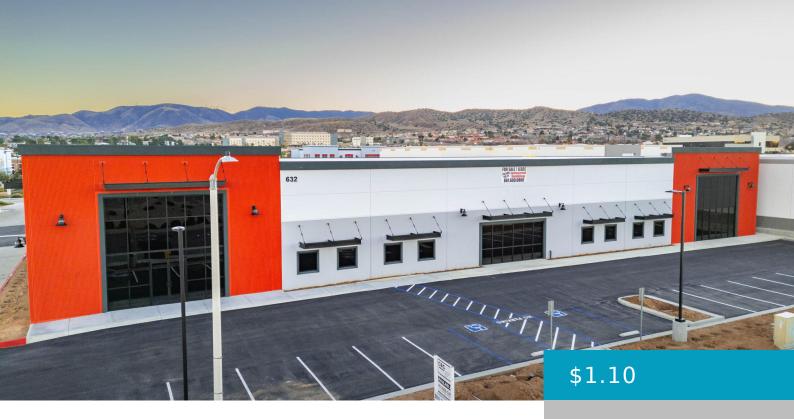

### 632, AUTO CENTER, PALMDALE, CA, 93551

https://windomrealtor.com

We are pleased to present this brand new 20,000+/- sf freestanding Industrial building situated on 1 acre and located in the heart of West Palmdale. The area is home to many national companies including Amazon, Boeing and Northrop Grumman to name a few. With easy 14 freeway access nearby and a host of other amenities [...]

# **Building Details**

**Building Area Total: 20000** sq ft **Stories:** 1

Roof: Foam Construction Materials: Tilt Up

Fencing: None