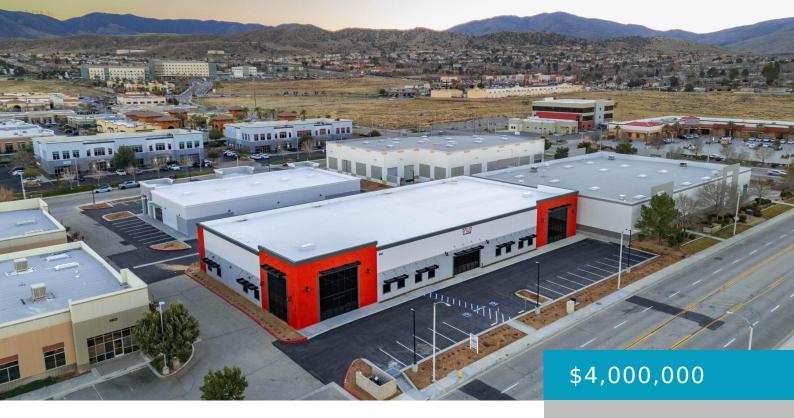

#### 632, AUTO CENTER, PALMDALE, CA, 93551

https://windomrealtor.com

Huge Price Reduction on this incredible brand new 20,000+/- sf freestanding Industrial building situated on 1 acre and located in the heart of West Palmdale. The area is home to many national companies including Amazon, Boeing and Northrop Grumman to name a few. With easy 14 freeway access nearby and a host of other amenities [...]

# **Building Details**

**Building Area Total: 20000** sq ft **Stories:** 1

Roof: Foam Construction Materials: Tilt Up

Fencing: None