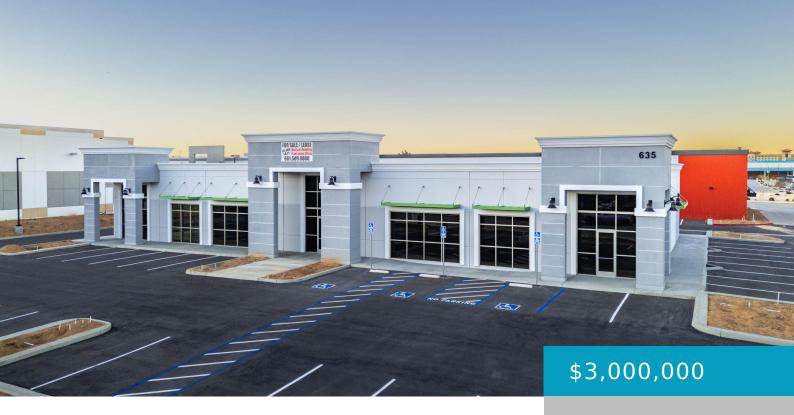

### 635, COMMERCE, PALMDALE, CA, 93551

https://windomrealtor.com

Construction is complete on this highly sought after freestanding professional building available for Sale or Lease to owner users and investors! The building is 10,000+/-sf but divisible up to THREE suites and is situated on a 1 acre parcel. There is street access from Commerce Ave. or Auto Center Dr. providing easy ingress and egress [...]

## **Basics**

Category: Commercial Sale

Status: Active

Lot size: 1 sq ft

Lot Size Acres: 1 sq ft

Type: Medical/Dental

Bathrooms: 0 baths

Year built: 2024

## **Building Details**

**Building Area Total: 10000** sq ft **Stories:** 1

Roof: Foam Construction Materials: Tilt Up

Fencing: None