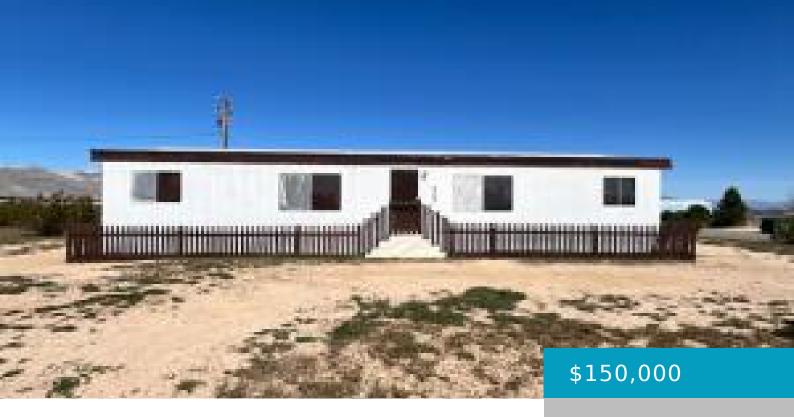

6363, SESPE, MOJAVE, CA, 93501

https://windomrealtor.com

- 3 beds
- 2.00 baths
- Single Family Residence
- A
- Active

## **Basics**

**Category:** A **Type:** Single Family Residence

Status: Active Bedrooms: 3 beds

**Bathrooms: 2.00** baths **Year built:** 1978

Bathrooms Full: 2

**Original List Price:** \$150,000