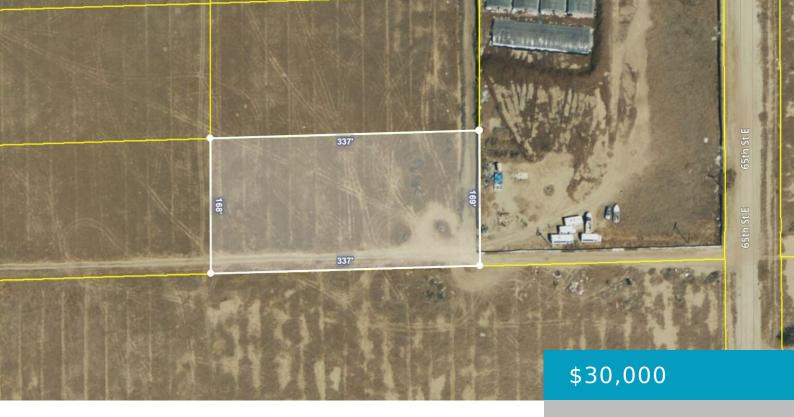

#### 6400, AVE E-4, LANCASTER, CA, 93535

https://windomrealtor.com

Wow, this is a great land parcel for a low price! Zoned A2, Heavy Agricultural, with frontage on Ave E-4 and just off paved Ave E, this parcel is a perfect opportunity. There are many commercial farming and livestock operations in close proximity to this land parcel. This parcel is very close to the established [...]

## **Basics**

Category: Land Status: Active

Bathrooms: 0 baths Lot size: 1.3 sq ft

**Lot Size Acres: 1.3** sq ft **County:** Los Angeles