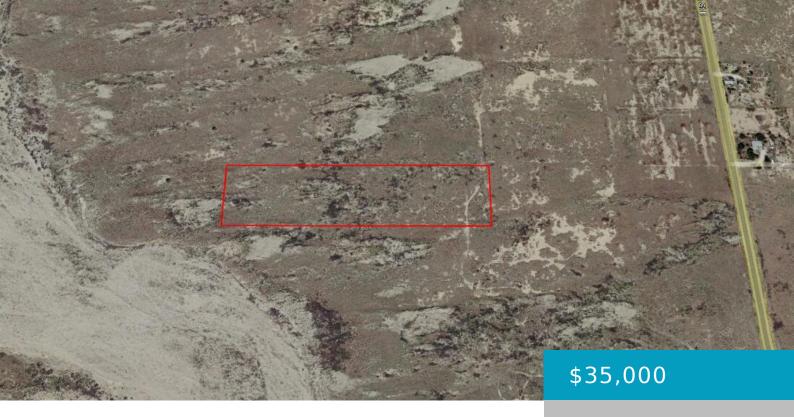

# 65TH STREET EAST & AVENUE L4, PALMDALE, CA, 93552

https://windomrealtor.com

Large investment parcel to the northeast of Palmdale Airport. The lot is 1,335 feet west of 70th Street East. Light Industrial Zoning and Land Use. Close to Lancaster. Owner has a CA real estate license. Buyer to investigate and verify all details of subject property.

### **Basics**

Category: Land

Bathrooms: 0 baths

Lot Size Acres: 10.26 sq ft

Status: Active

Lot size: 10.26 sq ft

**County:** Los Angeles