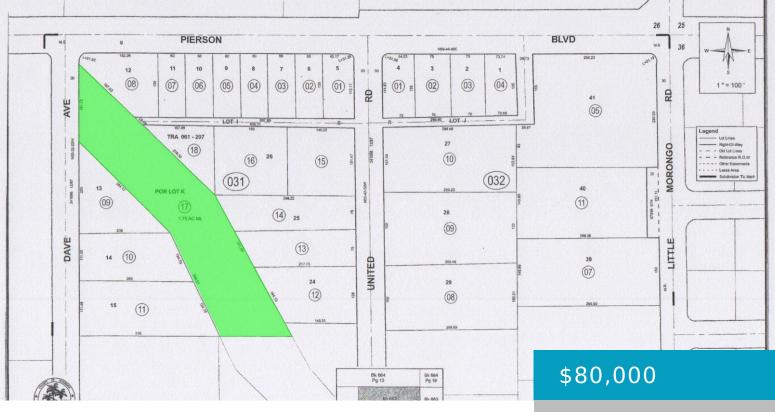

### 663031017 DAVE, DESERT HOT SPRINGS, CA, 92240

https://windomrealtor.com

There is not an address associated with this parcel. What is reflected is the Parcel# 663-031-017 is +/-1.76 Acres. Zoning is W-2. Located near Desert Hot Springs in Unincorporated Riverside County. Access via paved Dave Ave. That portion of Lot K of Mooreland Sites, as shown by Map on file in Book 31, Pages 44, [...]