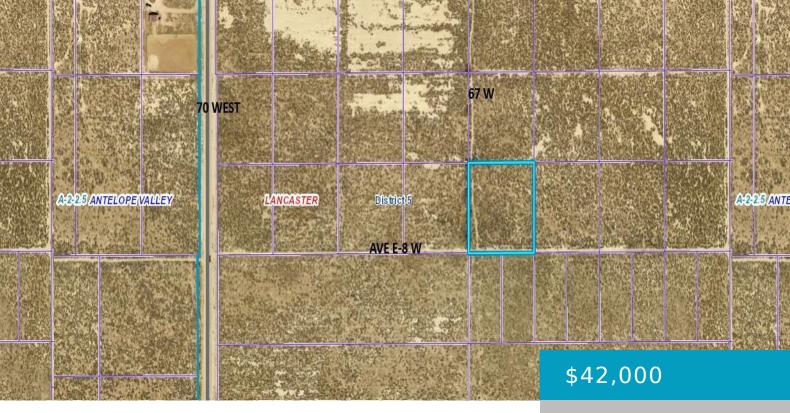

# 67 WEST & E-8 CORNER, LANCASTER, CA, 93536

https://windomrealtor.com

GREAT INVESTMENT IN THE WILLIAM J. FOX AIRFEILD SPECIFIC PLAN AREA. ZONED LIGHT INDUSTRIAL AND WITHIN THE LANCASTER CITY LIMITS. GO TO THE LANCASTER CITY PLANNING FOR INFORMATION.Buyers are advised to conduct their own Property investigations to satisfy themselves. Verify the Property's Condition. Buyers are to check with the appropriate Parties, City or County for [...]