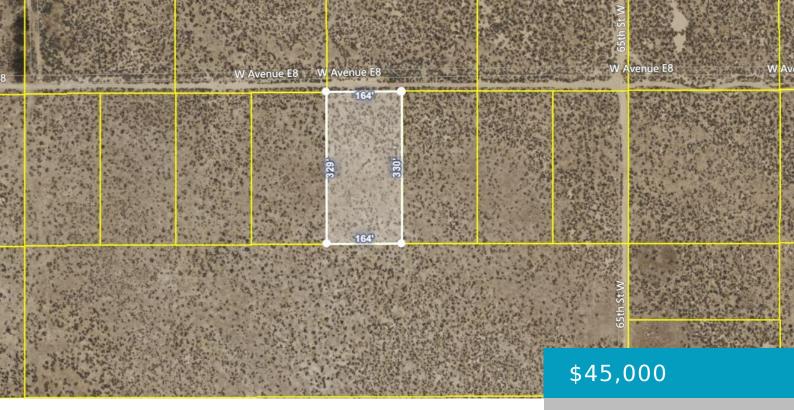

#### **6700, AVENUE E-8, LANCASTER, CA, 93536**

https://windomrealtor.com

Excellent land parcel in Lancaster! This parcel has frontage on 50th St W, with light industrial zoning! This property is considered to be within the "Fox Field Master Plan", which is an area that has been designated by Lancaster as its future industrial zone. There are numerous industrial facilities closer to the Fox Field airport [...]

### **Basics**

Category: Land Status: Active

Bathrooms: 0 baths Lot size: 1.24 sq ft

**Lot Size Acres: 1.24** sq ft **County:** Los Angeles

#### Call us now

Phone: (661) 609-4434

Email: jennifer@demery.wpenginepowered.com

Listing Terms: Cash CrossStreet: W Ave E8/65th St W

**Zoning:** LRA12