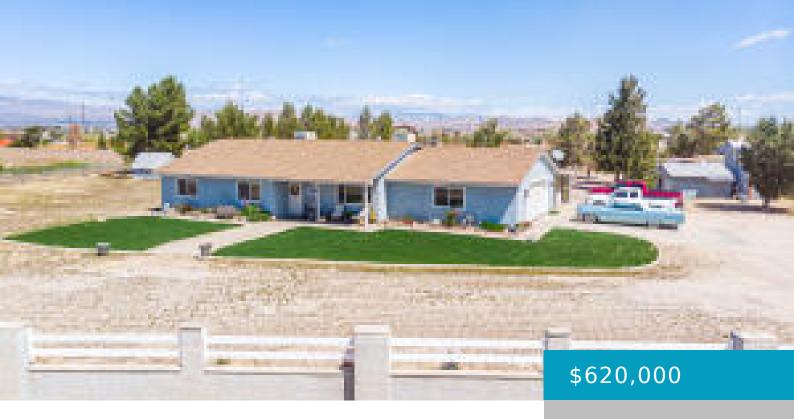

6817, AVE A2, LANCASTER, CA, 93536

https://windomrealtor.com

- 4 beds
- 2.00 baths
- Single Family Residence
- A
- Closed

## **Basics**

**Category:** A

**Status:** Closed

Bathrooms: 2.00 baths

MLS #: 23007035

Sold Price/SqFt: 297.56

**Bathrooms Full: 2** 

Original List Price: \$620,000

Type: Single Family Residence

**Bedrooms: 4** beds

Year built: 1987

**Days On Market:** 114

List Price/SqFt: 302.44

**County:** Los Angeles