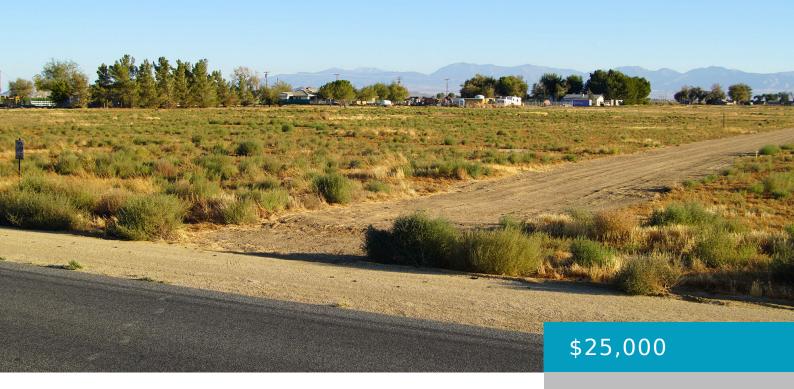

# **68TH ST. E & AVE. E-1, LANCASTER, CA, 93535**

https://windomrealtor.com

Located on 68the St. E. and Ave E-1, this 2.5 sprawling parcel had legal access, graded roads and pads! First phase approved by planning department. This is a beautiful lot near alfalfa farms and gorgeous scenery. Adjacent to a home with a well. Private and serene yet close to town!