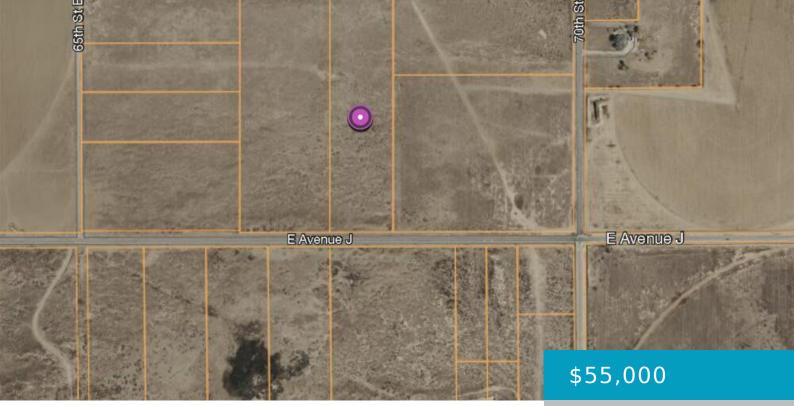

# 68TH ST EAST ON AVE J, LANCASTER, CA, 93535

https://windomrealtor.com

This parcel is located in the residential path of growth of east Lancaster. Located in a "pocket" of unincorporated land. Zoned A 2, R L 10, heavy agriculture, one home per 10 acres. Land use is rural and allows horses and farm animals. Parcel has 330 feet of paved frontage on Ave J. Electric lines [...]

# Miscellaneous

| Listing Terms: Cash                           | <b>Compensation Disclaimer:</b> The listing broker's offer of compensation is made only to participants of the MLS where the listing is filed. |
|-----------------------------------------------|------------------------------------------------------------------------------------------------------------------------------------------------|
| <b>CrossStreet:</b> 68th St East, on<br>Ave J | <b>Zoning:</b> A 2, R L 10                                                                                                                     |