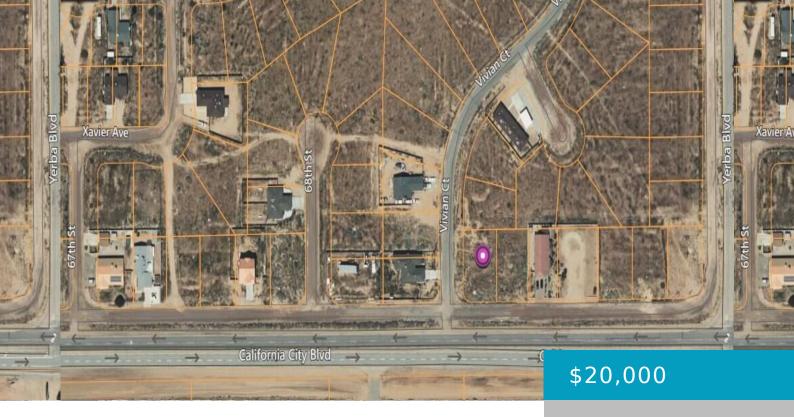

# 6901, CALIFORNIA CITY, CALIFORNIA CITY, CA, 93505

https://windomrealtor.com

Great Opportunity!!! Corner lot located near homes and main road with utilities nearby. Buyer to verify and do own investigation. Come and see this ready to build parcel.

CrossStreet: Vivian Ct Zoning: RM1/RM2