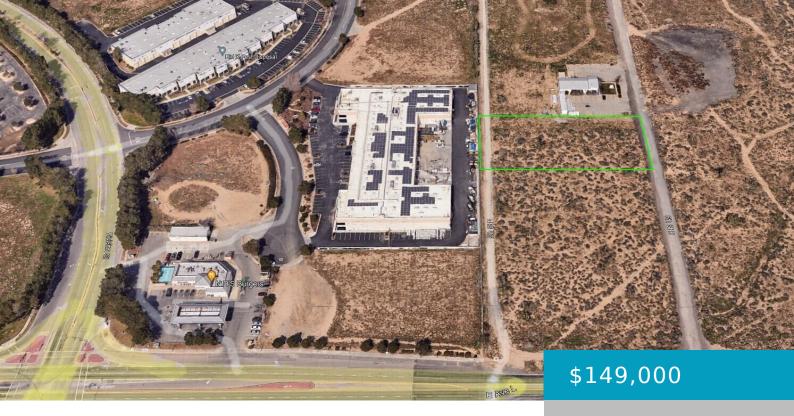

# 6TH ST E AND VIC AVE K15, LANCASTER, CA, 93535

https://windomrealtor.com

1.28 acre mixed use residential and light industrial lot. Close to the industrial park. Just north of Ave L between 5th and 6th Street East, and just south of the church. Paved frontage on 6th Street East. APN 3126-013-017.

### **Basics**

Category: Land Bathrooms: 0 baths Lot Size Acres: 1.28 sq ft Status: Active Lot size: 1.28 sq ft County: Los Angeles