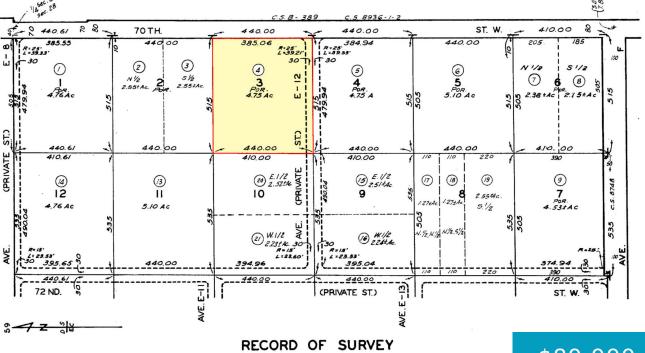

# **70, AVENUE E-12, LANCASTER, CA, 93536**

https://windomrealtor.com

MAJOR PRICE REDUCTION!!!!! 4.9+/- Acres corner lot on paved 70 Street West and Avenue E-12. There is a double wide 3 bedroom 2 bath trailer home on the property without permits. The property is Zoned LCA11\*(Agricultural/Residential) with Electricity on 70 St. West. Highway 138 (Ave. D) is about 1.5 miles to the North which connects [...]

#### **Miscellaneous**

Listing Terms: Cash, Conventional Compensation Disclaimer: The listing broker's offer of

compensation is made only to participants of the MLS

where the listing is filed.

**CrossStreet:** Avenue E-12 and 70 **Zoning:** LCA2