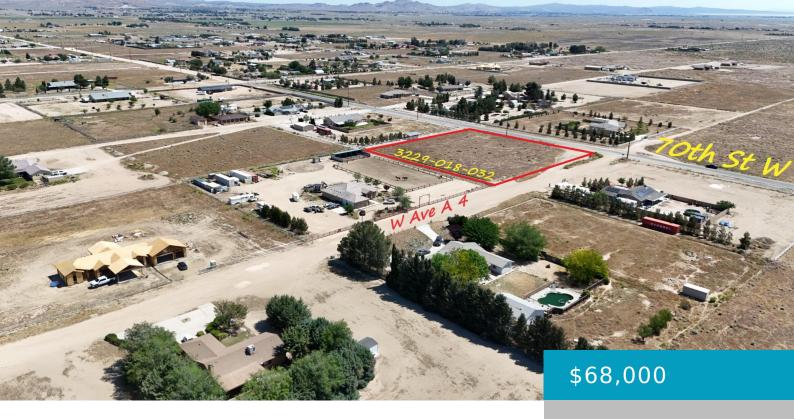

## **7017, W AVENUE A4, LANCASTER, CA, 93536**

https://windomrealtor.com

APN: 3229-018-032 Coordinates: 34.816917, -118.255833 1.65 acres for sale in Lancaster, CA. This parcel is located on W Ave A4 and 70th St W, a paved street. There are many custom homes nearby and utilities are nearby for future hook up. This is an ideal plot of land to build your dream home in this [...]

## **Basics**

Category: Land Status: Active

Bathrooms: 0 baths Lot size: 1.65 sq ft

**Lot Size Acres: 1.65** sq ft **County:** Los Angeles

listing is filed.

CrossStreet: 70th St W Zoning: LCA12