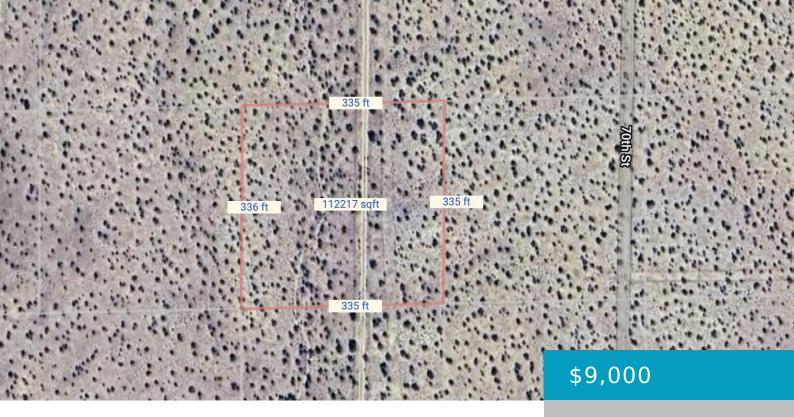

### 70TH ST W, CALIFORNIA CITY, CA, 93505

https://windomrealtor.com

Wonderful investment opportunity to own 2.5 Acres in the growing city of California City/North Edwards area. Property zoned Agricultural/Residential.

# **Basics**

Category: Land Status: Active

Bathrooms: 0 baths Lot size: 2.5 sq ft

**Lot Size Acres: 2.5** sq ft **County:** Kern

## **Building Details**

Cooling features: None Fencing: None

Lot Features: Square