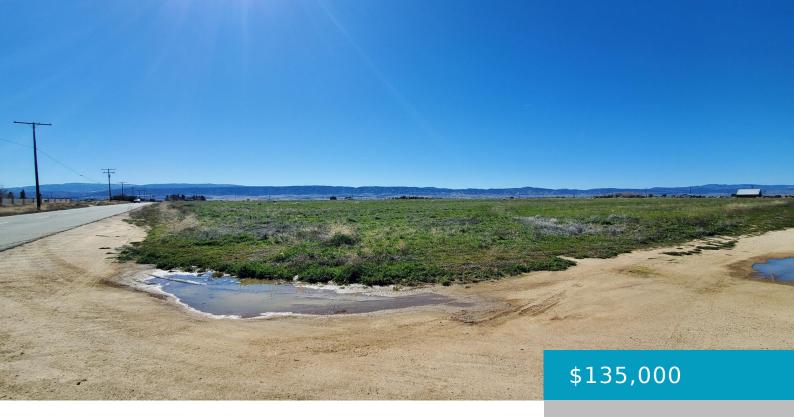

# 70TH ST WEST & AVE G-8, LANCASTER, CA, 93536

https://windomrealtor.com

Over 14 acres, with a great west-side location in the incorporated City of Lancaster. Level and usable parcel with a Certificate of Compliance, fronting onto paved 70th Street West, with electric available at the street. Zoned RR-2.5, making it great for a custom home, or light agriculture with many additional potential uses. Ranches and large [...]

## **Basics**

Category: Land

Bathrooms: 0 baths

Lot Size Acres: 14.24 sq ft

**Status:** Active

Lot size: 14.24 sq ft

**County:** Los Angeles