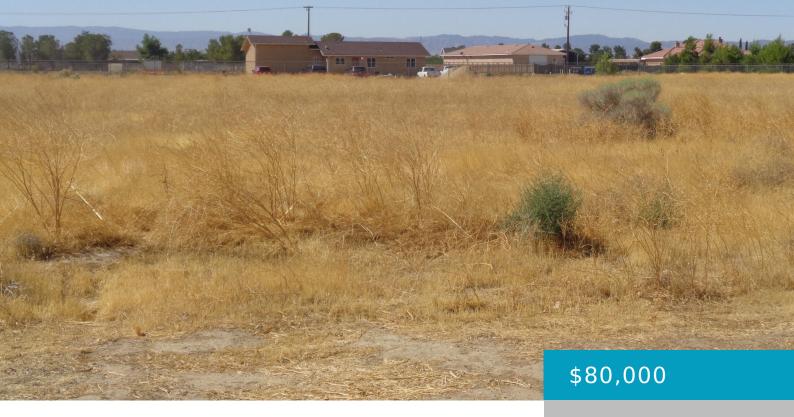

# 73, BIRCH ST., ROSAMOND, CA, 93560

https://windomrealtor.com

Nice level 2 1/2 acres on the kern side, the water is Sundale Mutual Water Dist. Next to other Custom house in the area. Easy access to the freeway and down town shopping in Rosamond. the house next to the lot is 7412 Birch st. • 0 baths