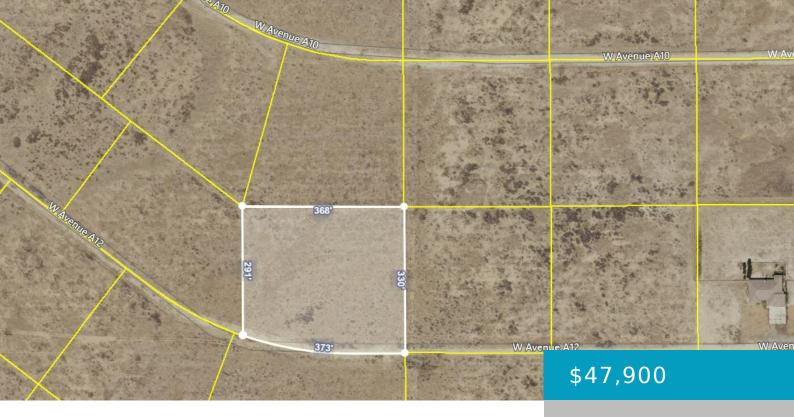

### 7500, AVE A-12, LANCASTER, CA, 93536

https://windomrealtor.com

Excellent buildable land parcel in prime Antelope Acres/West Lancaster. Situated on a flat lot, surrounded by custom horse properties and ranches, this parcel is perfect for someone looking to build their own custom home on 2.7 acres. Located within the Sundale Mutual Water District, the seller has already obtained the water stock certificate from the [...]

## **Basics**

Category: Land Status: Active

Bathrooms: 0 baths Lot size: 2.72 sq ft

**Lot Size Acres: 2.72** sq ft **County:** Los Angeles

the listing is filed.

CrossStreet: Ave A12/72nd ST Zoning: LCA12

W