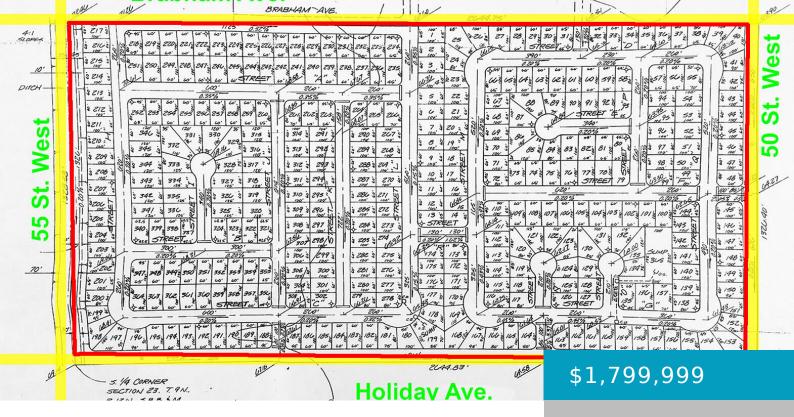

# 80, ON HOLIDAY AVE. AND 50-55, ROSAMOND, CA, 93560

https://windomrealtor.com

MAJOR PRICE REDUCTION!!! 80+/- Acres flat corner land with an expired tentative tract map No. 6440 for 365 Lots located from 50th St. West to 55th St. West on Holiday Ave. Developer dreams. All utilities available, within Rosamond community Service water district. South of Rosamond Blvd. The tract is in the path of future development, [...]

CrossStreet: Holiday Ave. and 50-55 Zoning: E(1/4) RS

St.